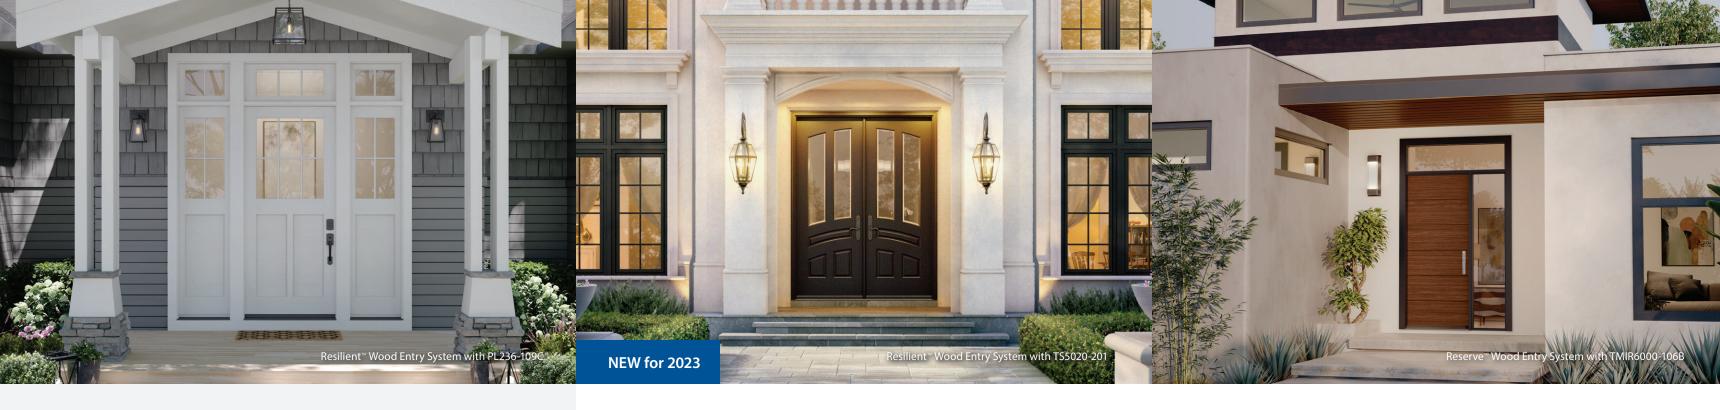

## Resilient™ Wood Entry System

The Resilient™ Wood Entry System sets the tone of quality for the whole home using the most durable painted construction without sacrificing any design options.

- Engineered with resilient Accoya®, an acetylated wood product, which brings unprecedented reliability and durability to wood.
- Tricoya® top layers provide exceptional stability, durability and paintability, for outdoor applications.
- Most configurations delivered pre-hung with a premium prime finish, ready to paint to match your design.
- 10-year warranty with limited and no overhang applications, depending on system design specifications.

## Reserve<sup>™</sup> Wood Entry System

The Reserve<sup>™</sup> Wood Entry System elevates the refined elegance of your home with the beauty of stained natural wood.

- 10 natural wood species available with an extensive collection of premium factory stain options.
- Premium appearance standards ensure industry-leading grain and color matching.
- Engineered with a laminated veneer lumber (LVL) core and Tricoya® layers to provide exceptional stability and durability.
- 5-year limited warranty with industry standard overhang requirements.