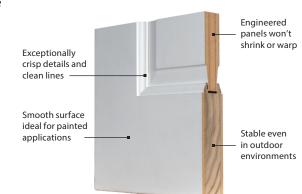

## Resilient™ Wood Entry System

The Resilient™ Wood Entry System sets the tone of quality for the whole home using the most durable painted construction without sacrificing any design options.

- Engineered with resilient Accoya®, an acetylated wood product, which brings unprecedented reliability and durability to wood.
- Tricoya® top layers provide exceptional stability, durability and paintability, for outdoor applications.
- Most configurations delivered pre-hung with a premium prime finish, ready to paint to match your design.
- 10-year warranty with limited and no overhang applications, depending on system design specifications.