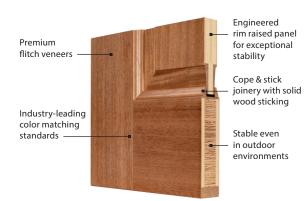

## Reserve<sup>™</sup> Wood Entry System

The Reserve<sup>™</sup> Wood Entry System elevates the refined elegance of your home with the beauty of stained natural wood.

- 10 natural wood species available with an extensive collection of premium factory stain options.
- Premium appearance standards ensure industry-leading grain and color matching.
- Engineered with a laminated veneer lumber (LVL) core and Tricoya® layers to provide exceptional stability and durability.
- 5-year limited warranty with industry standard overhang requirements.