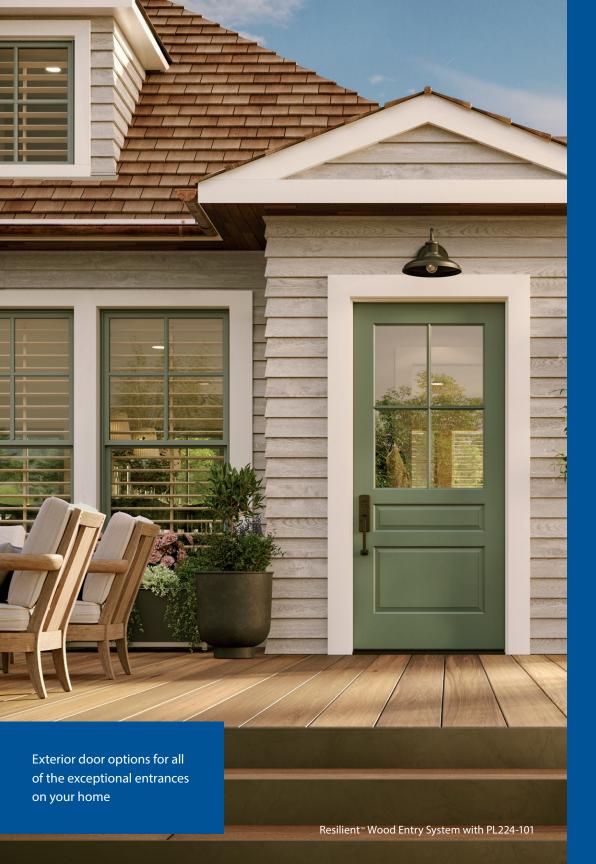

## Add Resilience to Your Entryway Without Compromising Design

Make the entry to your home a most welcoming invitation with an exceptional entrance by TruStile. In collaboration with our parent company, Marvin®, we have engineered a family of premium entry systems that don't just transform a space, but how you feel inside it.

In addition to our current Reserve<sup>™</sup> Wood Entry System we are excited to announce the Resilient<sup>™</sup> Wood Entry System which takes exterior doors to the next level. The system offers our most durable paint-grade construction without sacrificing any of the design options you expect from TruStile.

## Resilient™ Wood Entry System

The Resilient™ Wood Entry System sets the tone of quality for the whole home using the most durable painted construction without sacrificing any design options.

- Engineered with resilient Accoya®, an acetylated wood product, which brings unprecedented reliability and durability to wood.
- Tricoya® top layers provide exceptional stability, durability and paintability, for outdoor applications.
- Most configurations delivered pre-hung with a premium prime finish, ready to paint to match your design.
- 10-year warranty with limited and no overhang applications, depending on system design specifications.