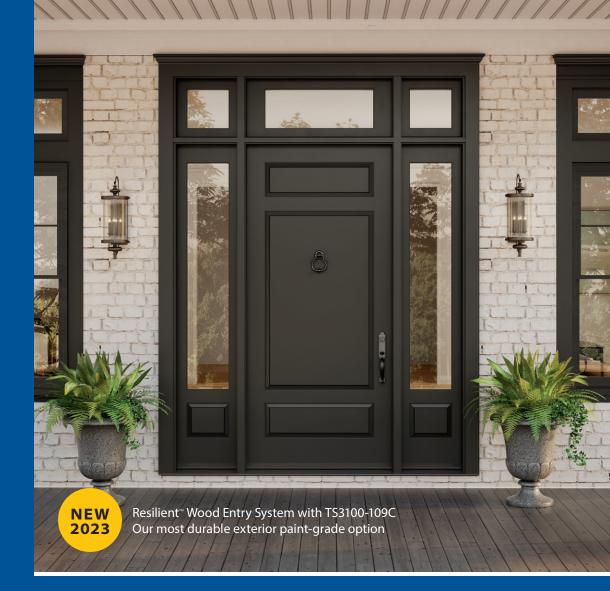

In addition to our current Reserve<sup>™</sup> Wood Entry System we are excited to announce the Resilient<sup>™</sup> Wood Entry System which takes exterior doors to the next level. The system offers our most durable paint-grade construction without sacrificing any of the design options you expect from TruStile.

## Resilient™ Wood Entry System

The Resilient™ Wood Entry System sets the tone of quality for the whole home using the most durable painted construction without sacrificing any design options.

- Engineered with resilient Accoya®, an acetylated wood product, which brings unprecedented reliability and durability to wood.
- Tricoya® top layers provide exceptional stability, durability and paintability, for outdoor applications.
- Most configurations delivered pre-hung with a premium prime finish, ready to paint to match your design.
- 10-year warranty with limited and no overhang applications, depending on system design specifications.